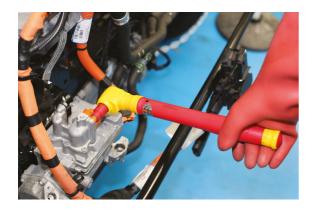

## VDE Insulated Torque Wrench 3/8"D 20-100Nm

A fully insulated click type torque wrench, manufactured to IEC60900 standards for 1000vAC / 1500vDC live working, ideal for use on hybrid and electric vehicles. It features an easy to read scale, has a range of 20-100Nm, and is adjusted by a pull-out collar at the base of the handle in 0.25Nm increments.