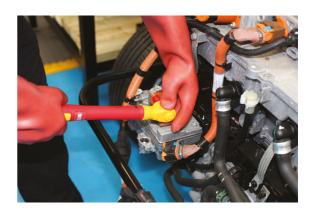

## VDE Insulated Torque Wrench 3/8"D 20-100Nm

A fully insulated click type torque wrench, manufactured to IEC60900 standards for 1000vAC / 1500vDC live working, ideal for use on hybrid and electric vehicles. It features an easy to read scale, has a range of 20-100Nm, and is adjusted by a pull-out collar at the base of the handle in 0.25Nm increments.